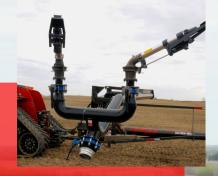

#### **FEATURES**

- High pressure irrigation pump
- Hydraulic priming pump
- Hydrualic swing out boom
- HD upgraded gear box
- High flotation tires
- 6" discharge c/w male cam-lock
- Covers 4-6 acres

### **Dual Nozzle**

- Width: 102" Overall Width (8.5')
- Length: Transport 83'; Field 100'
- Tires & Rims: High Flotation 23.5" Wide x 46" Tall (600/50-22.5)
- PTO: Large 1000 1-3/4" 20 Spline
- Hydraulic Circuits: 3
- Discharge Boom: 6"
- Suction Screen: 6"
- End Gun: Dual 1.9"
- Tare Weight: 8200Lb
- Suction Boom: 10" Pipe
- Nozzle Flow: 2000gpm
- Transfer Flow: 4500gpm
- HP Requirements: 150hp

### Single Nozzle

- Width: 102" Overall Width (8.5')
- Length: Transport 83'; Field 100'
- Tires & Rims: High Flotation
  23.5" Wide x 46" Tall
  (600/50-22.5)
- PTO: Small 1000 1-3/8" 21 Spline
- Hydraulic Circuits: 3
- Discharge Boom: 6"
- Suction Screen: 4"
- End Gun: Single 1.9"
- Tare Weight: 7600Lb
- Suction Boom: 8" Pipe
- Nozzle Flow: 1000apm
- Transfer Flow: 2500gpm
- HP Requirements: 90hp