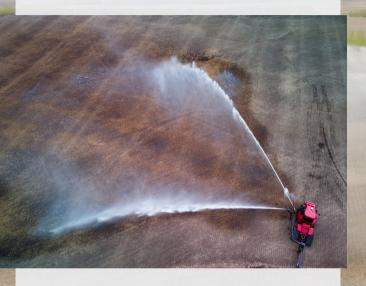

# **HIGH VOLUME**

WATER CANNNON

#### **FEATURES**

- High pressure irrigation pump
- Hydraulic priming pump
- Hydrualic swing out boom
- HD upgraded gear box
- High flotation tires
- 6" discharge c/w male cam-lock
- Covers 4-6 acres