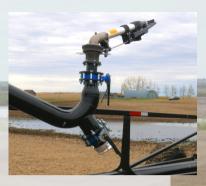

# **HIGH VOLUME**

WATER CANNNON

#### **FEATURES**

- High pressure irrigation pump
- Hydraulic priming pump
- Hydrualic swing out boom
- HD upgraded gear box
- High flotation tires
- 6" discharge c/w male cam-lock
- Covers 4-6 acres

### **Dual Nozzle**

- Width: 102" Overall Width (8.5')
- Length: Transport 83'; Field 100'
- Tires & Rims: High Flotation 23.5" Wide x 46" Tall (600/50-22.5)
- PTO: Large 1000 1-3/4" 20 Spline
- Hydraulic Circuits: 3
- Discharge Boom: 6"
- Suction Screen: 6"
- End Gun: Dual 1.9"
- Tare Weight: 8200Lb
- Suction Boom: 10" Pipe
- Nozzle Flow: 2000gpm
- Transfer Flow: 4500gpm
- HP Requirements: 150hp

### Single Nozzle

- Width: 102" Overall Width (8.5')
- Length: Transport 83'; Field 100'
- Tires & Rims: High Flotation
  23.5" Wide x 46" Tall
  (600/50-22.5)
- PTO: Small 1000 1-3/8" 21 Spline
- Hydraulic Circuits: 3
- Discharge Boom: 6"
- Suction Screen: 4"
- End Gun: Single 1.9"
- Tare Weight: 7600Lb
- Suction Boom: 8" Pipe
- Nozzle Flow: 1000apm
- Transfer Flow: 2500gpm
- HP Requirements: 90hp