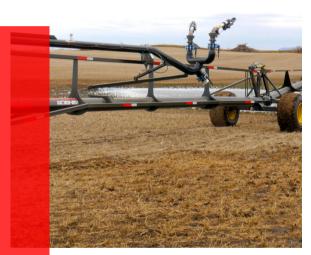

#### **FEATURES**

- High pressure irrigation pump
- Hydraulic priming pump
- Hydrualic swing out boom
- HD upgraded gear box
- High flotation tires
- 6" discharge c/w male cam-lock
- Covers 4-6 acres

### **Dual Nozzle**

- Width: 102" Overall Width (8.5')
- Length: Transport 83'; Field 100'
- Tires & Rims: High Flotation 23.5" Wide x 46" Tall (600/50-22.5)
- PTO: Large 1000 1-3/4" 20 Spline
- Hydraulic Circuits: 3
- Discharge Boom: 6"
- Suction Screen: 6"
- End Gun: Dual 1.9"
- Tare Weight: 8200Lb
- Suction Boom: 10" Pipe
- Nozzle Flow: 2000gpm
- Transfer Flow: 4500gpm
- HP Requirements: 150hp

### Single Nozzle

- Width: 102" Overall Width (8.5')
- Length: Transport 83'; Field 100'
- Tires & Rims: High Flotation
  23.5" Wide x 46" Tall
  (600/50-22.5)
- PTO: Small 1000 1-3/8" 21 Spline
- Hydraulic Circuits: 3
- Discharge Boom: 6"
- Suction Screen: 4"
- End Gun: Single 1.9"
- Tare Weight: 7600Lb
- Suction Boom: 8" Pipe
- Nozzle Flow: 1000apm
- Transfer Flow: 2500gpm
- HP Requirements: 90hp