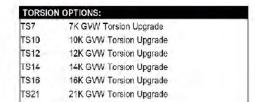

| AXLE OPTIONS: |                                     |  |
|---------------|-------------------------------------|--|
| 16            | Upgrade 14K to 16K GVW              |  |
| D16           | Upgrade 14K to 16K GVW (2 Cyl)      |  |
| 21<br>242     | Upgrade 14K to 21K GVW              |  |
| 242           | Upgrade 21K to 24K GVW (3-8K Axles) |  |
| D             | 4" Drop Axle                        |  |