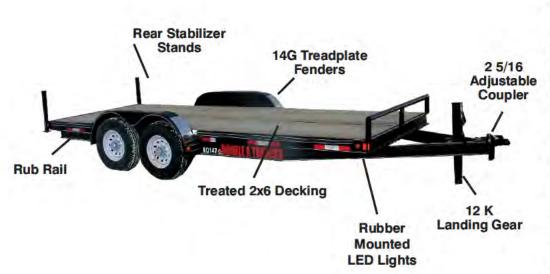

| STANDARD FEATURES |                                               |          |                                              |  |
|-------------------|-----------------------------------------------|----------|----------------------------------------------|--|
| Safety Chains:    | 5/16 Grade 70 chain w/ Grab Hooks             | Decking: | 2" Treated Wood fastened w/ 1/4" torx screws |  |
| Width:            | 102" Overall width                            | Toolbox: | None                                         |  |
| Wiring:           | Arctic wiring, soldered & enclosed in conduit | Finish:  | Sand blasted & painted w/ PPG urethane paint |  |
| Lights:           | Rubber mounted LED                            |          | /                                            |  |