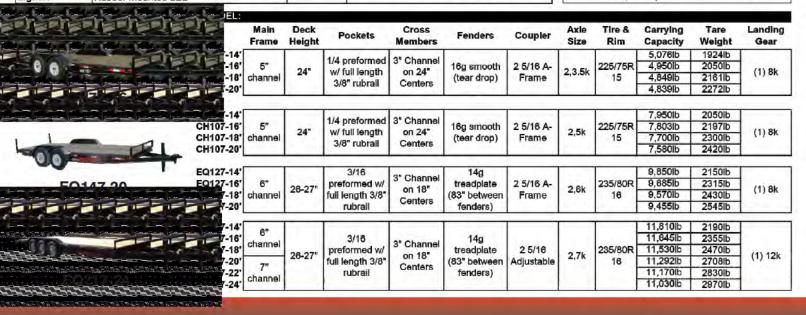

## **Equipment Trailer**

## **Equipment Trailer**

EQ147-20

SR5 - 5' Standup Ramps

ERR - Rub Rall

PF - Pipe Over Fenders

| TB1 | - A Frame Toolbox |
|-----|-------------------|
|     |                   |
|     |                   |

| STANDARD FEATURES |                                               |          |                                              |  |
|-------------------|-----------------------------------------------|----------|----------------------------------------------|--|
| Safety Chains:    | 5/16 Grade 70 chain w/ Grab Hooks             | Decking: | 2" Treated Wood fastened w/ 1/4" torx screws |  |
| Width:            | 102" Overall width                            | Toolbox: | None                                         |  |
| Wiring:           | Arctic wiring, soldered & enclosed in conduit | Finish:  | Sand blasted & painted w/ PPG urethane paint |  |
| Lights:           | Rubber mounted LED                            |          | /                                            |  |